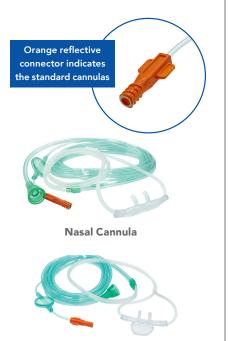

## standard EtCO<sub>2</sub> cannulas

Standard use dual cannulas available in Nasal and Oral/Nasal configuration.

**Oral/Nasal Cannula** 