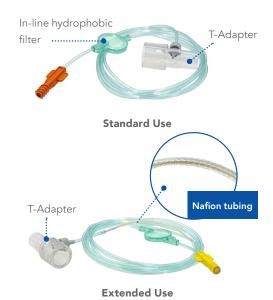

## extended use EtCO<sub>2</sub> cannulas

Extended use cannulas are fitted with a section of Nafion tubing that allows the cannula to function longer and in higher-humidity conditions.

**Oral/Nasal Cannula** 