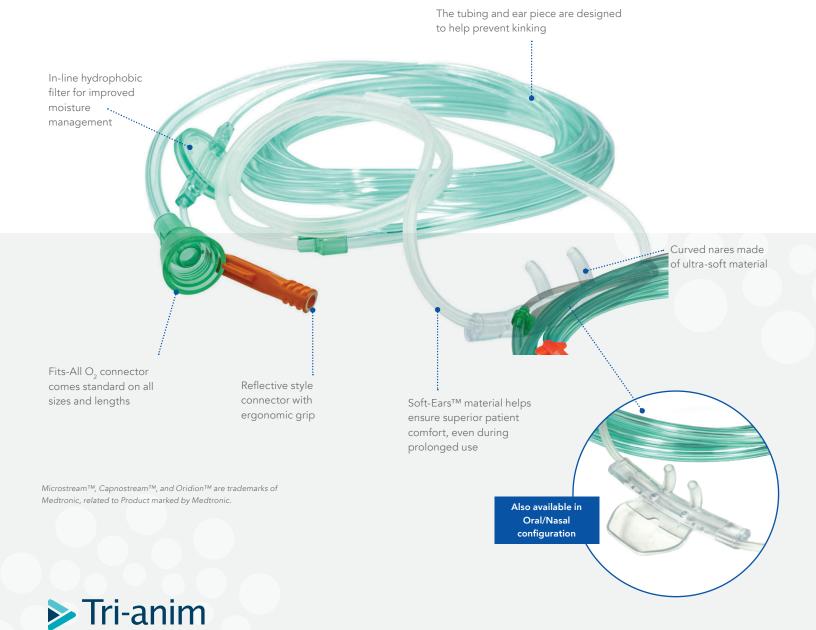

## **EtCO**<sub>2</sub> sampling cannulas

 $EtCO_2/O_2$  sampling cannulas collect the exhaled  $CO_2$  while simultaneously delivering oxygen. These  $EtCO_2/O_2$  cannulas also feature a reflective style connector, compatible with Microstream<sup>TM</sup>, Capnostream<sup>TM</sup> and Oridion<sup>TM</sup> capnography monitors.

- Simultaneously deliver oxygen while obtaining CO<sub>2</sub> sampling during spontaneous breathing
- Soft cannula and tubing material help to ensure patent comfort
- 3-channel tubing prevents kinking
- Available in three tubing lengths, each with a Universal  $O_2$  connector