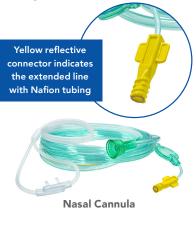

## extended use EtCO<sub>2</sub> cannulas

Extended use cannulas are fitted with a section of Nafion tubing that allows the cannula to function longer and in higher-humidity conditions.

**Oral/Nasal Cannula** 