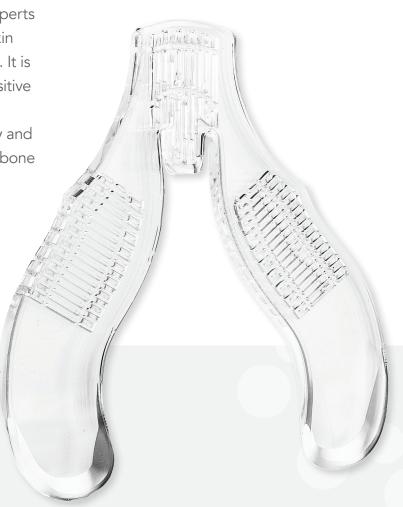

## Protecta-Gel<sup>™</sup>

Protecta-Gel<sup>™</sup> by Curaplex<sup>®</sup> was designed by experts in respiratory care to minimize discomfort and skin breakdown in patients prone to pressure injuries. It is hypoallergenic so it is safe for use on thin or sensitive skin. Unlike other gels or barriers on the market, Protecta-Gel<sup>™</sup> is specifically designed to fit softly and snugly around the bridge of the nose and cheekbone areas, making it convenient for the clinician and comfortable for the patient. Protecta-Gel<sup>™</sup> also features a revolutionary design with patented "ribs", acting as shock absorbers, providing added comfort for full face mask/nasal mask CPAP and NIV users.

- Latex-free and hypoallergenic made from a medical grade mineral oil
- Super soft barrier between the patient's skin and their full face mask or nasal mask
- Unique patented "pressure absorbing ribs" increase comfort and decrease soreness, marks, & wounds to the nasal bridge, upper and lower cheek bone areas
- Can be cut or trimmed to customize sizing for nasal masks
- Tapered ends designed to prevent leaks and improve comfort
- Non-adhesive
- Can be used for up to 30 days with proper care