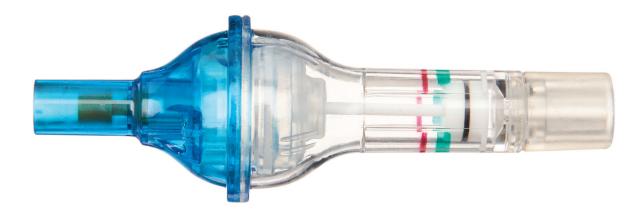

## AccuCuff<sup>™</sup> Cuff Pressure Indicator

Representing a significant advance in cuff pressure monitoring, the AccuCuff™ cuff pressure indicator is one of our most innovative airway safety devices.

## features:

- Continuous visual display eliminates the need for spot checks
- Negative pressure graduation ensures cuff is fully deflated, reducing the risk of trauma during removal
- Lightweight device reduces drag and potential tube displacement
- Suitable for use on a wide range of airway devices extending usage into many clinical areas
- Simple design for ease of use
- Pressure can be quickly and easily adjusted avoiding excessive cuff inflation
- Individually wrapped
- MRI compatible
- Single use
- Latex free
- 5 year shelf life allows long term storage and reduces waste
- Supplied in boxes of 50