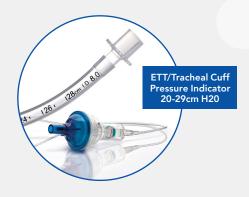

## AccuCuff<sup>™</sup> Cuff Pressure Indicator

Representing a significant advance in cuff pressure monitoring, the AccuCuff™ cuff pressure indicator is one of our most innovative airway safety devices.

## features:

- Continuous visual display eliminates the need for spot checks
- Negative pressure graduation ensures cuff is fully deflated, reducing the risk of trauma during removal
- Lightweight device reduces drag and potential tube displacement
- Suitable for use on a wide range of airway devices extending usage into many clinical areas
- Simple design for ease of use
- Pressure can be quickly and easily adjusted avoiding excessive cuff inflation
- Individually wrapped
- MRI compatible
- Single use
- Latex free
- 5 year shelf life allows long term storage and reduces waste
- Supplied in boxes of 50

| Item #         | Description                                                                                       | Qty      |
|----------------|---------------------------------------------------------------------------------------------------|----------|
| 301-AC0100B-BX | Curaplex® AccuCuff™ ETT/Tracheal Cuff<br>Pressure Indicator, Luer Lock (Blue)                     | 50/bx    |
| 301-670252-KIT | Curaplex® AccuCuff™ ETT/Tracheal Cuff Pressure Indicator, Luer Lock (Blue) & Slip Tip Syringe KIT | 10ea/kit |
| 301-670249-KIT | Curaplex® AccuCuff™ ETT/Tracheal Cuff<br>Pressure Indicator, Luer Lock (Blue)                     | 5ea/kit  |